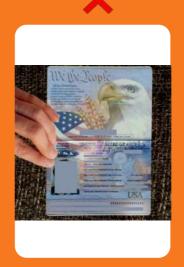

# 1) SCAN YOUR DOCUMENT

(PASSPORT, ID CARD, FAMILY BOOK, BIRTH CERTIFICATE...)

ENSURE YOU SEND US A CLEAN AND READABLE SCAN OF YOUR DOCUMENT, DON'T JUST TAKE A PICTURE OF IT.