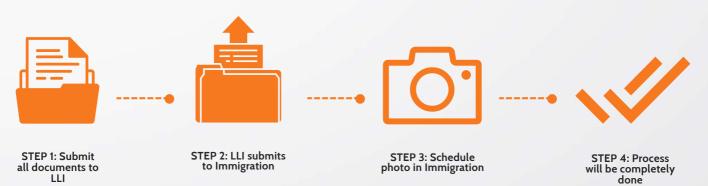

### VISA ON ARRIVAL EXTENSION

#### **DESCRIPTION**

- For those who plan to stay in Indonesia for no more than 60 days\*.
- Holiday visit only.
- Can't be converted to any other Visa, you will need to leave Indonesia at the end of your VoA Extension.
- Single entry Visa. If you leave Indonesia, you will need to start the process for a new visa.
- List of countries allowed for VoA.

#### PRICING

VOA Extension 30 Days: IDR 850.000 (Normal Process 14 working days).

<u>VOA Extension Express 30 Days:</u> IDR 1.450.000

(Express Process 7 working days).

#### PROCESS FOR VOA EXTENSION



#### **REQUIREMENTS**

- Original Passport valid 6 months
- Copy of the Return Flight Ticket



## DOCUMENTS DO'S & DONT'S

To avoid delay in your Visa Application, please apply the rules below to any documents you send to us.

## 1)SCAN YOUR DOCUMENT

(PASSPORT, ID CARD, FAMILY BOOK, BIRTH CERTIFICATE...)

ENSURE YOU SEND US A CLEAN AND READABLE SCAN OF YOUR DOCUMENT, DON'T JUST TAKE A PICTURE OF IT.





# 2) SEND A PDF DOCUMENT

(BANK STATEMENT, VACCINE CERTIFICATE, INSURANCE...)

PLEASE DON'T SEND SCREENSHOTS, BUT SEND A READABLE AND CLEAN PDF DOCUMENT.





# 3) TAKE ID PHOTO WITH WHITE/RED BACKGROUND

MAKE SURE IT IS A CLEAN, GOOD-QUALITY PHOTO WITH THE RIGHT COLORED BACKGROUND.